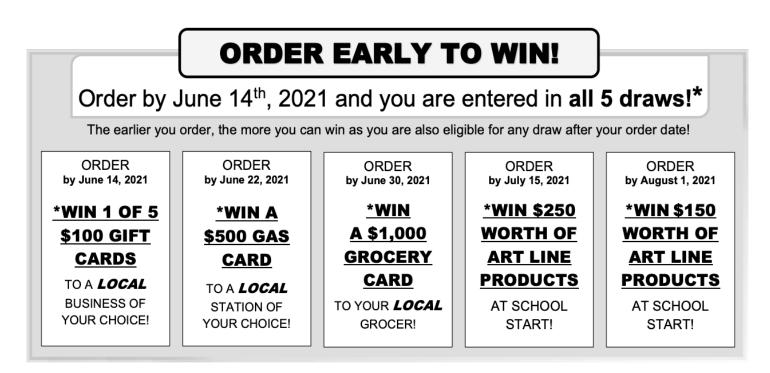

Dear Parents/Guardians:



Your teachers at Herald School are excited to offer the opportunity to purchase quality standardized school supplies through School Start for the 2021/2022 school year. This process will save you both time and money.



## **3 WAYS TO ORDER:**

**ONLINE:** You can place your order online at www.schoolstart.ca.

Our site is best compatible with Firefox or Chrome.

**PHONE:** You can call our customer service centre at 1-800-580-1868 to place your order over the phone.

**EMAIL:** You can print and fill out the order form and return to our office via email to: info@schoolstart.ca.

# **HOME DELIVERY:**

The supplies will be packaged and delivered directly to your house. If you have a P.O. Box, please use your 911 address. Because the kit (s) are delivered to your home, you will have the ability to:

Yere-label your child's supplies
Add supplies to your order for home use or for your child in another school

# **NEW - NO LATE FEE:**

Now you can order any time throughout the spring or summer without any wo